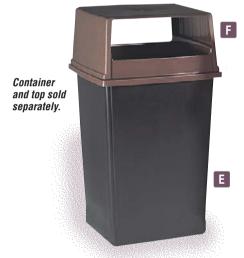

## **GLUTTON® CONTAINER**

- Durable plastic, easy-to-clean container for indoor/outdoor use
- · Perfect for large crowds and high-traffic areas
- · Built to withstand extreme weather
- · Hooded top (without doors) sold separately

## **E** 56-Gallon Container

22¾w x 25½d x 31¼h. Shpg. wt. 67.3 lbs.

♦RCP 256B BRO Brown Each 199.52 ◆RCP 256B CRE Cream Each 199.52

# Hooded Top

Brown. 23w x 26%d x 13h. Shpg. wt. 14.25 lbs.

RCP 256V BRO Each 195.54