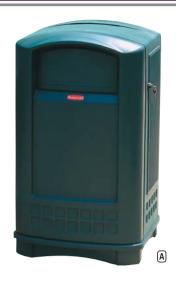

## PLAZA™ CONTAINER

- Contemporary styling; durable plastic construction
- Tie-down feature in base for secure installation
- Uses Rigid Liner RCP 3958 (sold separately)

### A 50-Gallon

Full-height service door for easy refuse removal. Standard slide-out bag holder. Lock Kit (RCP 3964-L3) is available as special order only. 25 sq. x 42h. Shpg. wt. 78 lbs.

RCP 3964 BEI Each 538.08 Beige RCP 3964 DGR Dark Green Each 538.08