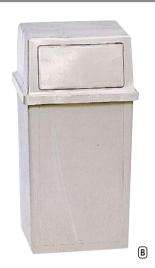

# **RANGER® CLASSIC CONTAINERS**

- FM and CSFM Approved
- · Withstands extreme weather
- · Permanently attached hinged lid

### **B** 35-Gallon

Durable structural foam construction designed for outdoor use.

19½ sq. x 39¾h. Shpg. wt. 35 lbs.

RCP 8430 BEI Beige Each 319.20 RCP 8430 BRO Brown Each 319.20

Don't Forget CAN LINERS / pages 286-291