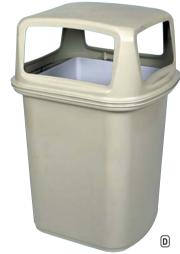

Improved aesthetics include an updated design plus textured exterior surface. Structural web construction is easy to clean. Molded-in polyliner retainer conceals and secures bag. With bolt-down feature for added stability. 241/2w x 283/8d x 411/4h.

| No.                         | Color | Shpg. Wt. | Each   |
|-----------------------------|-------|-----------|--------|
| C With Two Doors            |       |           |        |
| RCP 9171 BEI                | Beige | 42.5 lbs. | 389.88 |
| RCP 9171 BRO                | Brown | 42.5 lbs. | 389.88 |
| ■ With Four-Way Open Access |       |           |        |
| RCP 9173 BEI                | Beige | 37.6 lbs. | 389.88 |