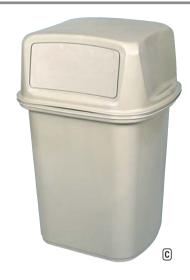

Improved aesthetics include an updated design plus textured exterior surface. Structural web construction is easy to clean. Molded-in polyliner retainer conceals and secures bag. With bolt-down feature for added stability. 241/2w x 283/8d x 411/4h.

| No.                         | Color | Shpg. Wt. | Each   |
|-----------------------------|-------|-----------|--------|
| C With Two Doors            |       |           |        |
| RCP 9171 BEI                | Beige | 42.5 lbs. | 389.88 |
| RCP 9171 BRO                | Brown | 42.5 lbs. | 389.88 |
| ■ With Four-Way Open Access |       |           |        |
| RCP 9173 BEI                | Beige | 37.6 lbs. | 389.88 |